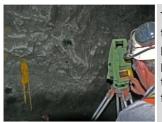

## Underground Alignment Laser MTL1-SL Achieve up to 50% less Underground Survey Time

The surveyor uses a total station to determine the laser position on the wall. This point is parallel to the direction point on the heading face.

A hole is drilled into the wall in the basic direction of the laser beam. Critical alignment is not required while drilling.

The laser sleeve is glued into the hole. This becomes the permanent mount for the laser.

Before the glue is set the laser is placed into the sleeve and critical alignment is done. The glue is now allowed to set and hold the sleeve permanently in place.

The completed laser station, sleeve with laser in place, identified and numbered. The laser is removed and stored after each reference is taken.. Only the sleeve is permanent.