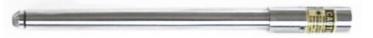

**GSR Laser Tools** 

Unit 7 / 7 Prindiville Drive •Wangara WA 6056 •Ph: 08 9409 4058

sales@gsrlasertools.com.au •www.gsrlasertools.com.au

This handy lightweight stainless steel (316) PENCIL LASER complies with USA performance and has over 100 hours continuous use - about 4-6 months work.

**Lightweight Carry Case, Plastic Insert Sleeve and Pencil Laser** 

The MTL-1-SL has been used extensively throughout mines in Australia for over 14 years.

The MTL-1\_SL is 195mm long and slides in and out of the disposable common electrical plastic tube (16mm OD) - 155mm long. Drill a hole 18mm diameter into the wall face to a depth of 155mm for the plastic tube. This leaves the laser head protruding out 50mm from the wall

When finished using the laser, remove and place in cylindrical carry case tube 230mm long x 45mm diameter.

Serial numbers are engraved on each MTL-1-SL

One year warranty