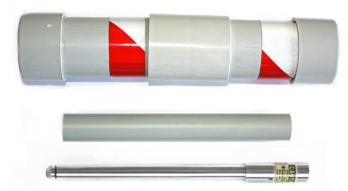

**Lightweight Carry Case, Plastic Insert Sleeve and Pencil Laser** 

The MTL-1-SL has been used extensively throughout mines in Australia for over 14 years.

The MTL-1\_SL is 195mm long and slides in and out of the disposable common electrical plastic tube (16mm OD) - 155mm long. Drill a hole 18mm diameter into the wall face to a depth of 155mm for the plastic tube. This leaves the laser head protruding out 50mm from the wall

When finished using the laser, remove and place in cylindrical carry case tube 230mm long x 45mm diameter.

Serial numbers are engraved on each MTL-1-SL

One year warranty