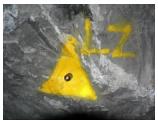

Before the glue is set the laser is placed into the sleeve and critical alignment is done. The glue is now allowed to set and hold the sleeve permanently in place.

The completed laser station, sleeve with laser in place, identified and numbered. The laser is removed and stored after each reference is taken.. Only the sleeve is permanent.

From the new laser reference on the face the drilling grid can be marked out. This is done by the drill operator, the surveyor is only required for a heading direction change.

For further information please call or email us