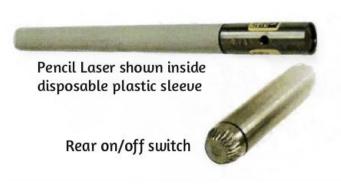

**GSR Laser Tools** 

Unit 7 / 7 Prindiville Drive •Wangara WA 6056 •Ph: 08 9409 4058

sales@gsrlasertools.com.au •www.gsrlasertools.com.au

This handy lightweight stainless steel (316) PENCIL LASER complies with USA performance and has over 100 hours continuous use - about 4-6 months work.

**Lightweight Carry Case, Plastic Insert Sleeve and Pencil Laser** 

The MTL-1-SL has been used extensively throughout mines in Australia for over 14 years.

The MTL-1\_SL is 195mm long and slides in and out of the disposable common electrical plastic tube (16mm OD) - 155mm long. Drill a hole 18mm diameter into the wall face to a depth of 155mm for the plastic tube. This leaves the laser head protruding out 50mm from the wall