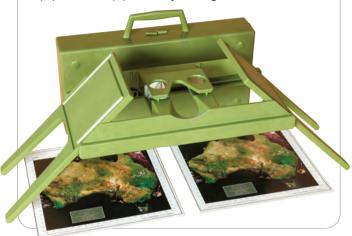

### **GeoScope Pro**

Compact and robust the GeoScope Pro is designed to go where you go. The powerful 4x magnification binocular delivers crystal clear 3D viewing on demand.

#### Features:

- Mirror StereoScope
- Parallax wedge
- 1.2x magnification eyepiece
- 4x binocular
- Compact 'travel anywhere' carrying case