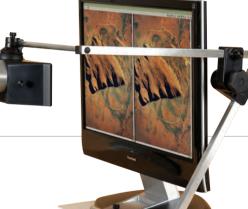

# ScreenScope

The ScreenScope brings true 3D viewing to your computer screen.

Easily transported and erected, ScreenScope fits a variety of computer screens and avoids the need for expensive hardware upgrades. ScreenScope also offers improved user comfort and is completely free from screen flicker.

#### Features:

- Chrome surface mirrors
- Suits 14 to 21 inch monitors
- Adjustable viewing
- Accepts personalised viewing lenses

#### Models available:

SA200LCD - ScreenScope LCD SA200LT - ScreenScope Laptop SA200CRT - ScreenScope CRT SA200HH - Hand held SA200HHA - Hand held adjustable