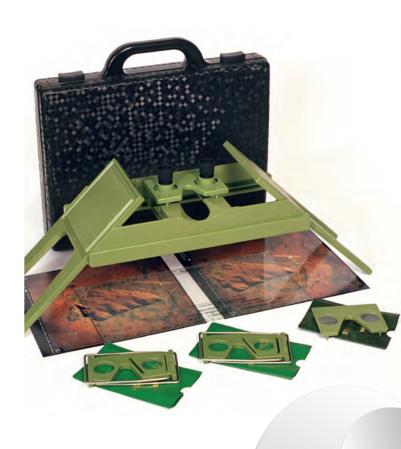

### **GeoScope Pro**

Compact and robust the GeoScope Pro is designed to go where you go. The powerful 4x magnification binocular delivers crystal clear 3D viewing on demand.

#### Features:

- Mirror StereoScope
- Parallax wedge
- 1.2x magnification eyepiece
- 4x binocular
- Compact 'travel anywhere' carrying case