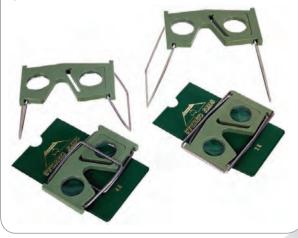

### GeoScope

The highly popular utility model from the Stereo Aids range, weighing just 800gms, durable and compact, the GeoScope's ABS framework and surface chrome mirrors are designed for years of trouble free service. When folded, the GeoScope measures just 350mm (I) x 170mm (w) x 60mm (h) for easy storage.

Model: SA001

#### Features:

- Mirror StereoScope
- Parallax wedge
- Chrome surfaced mirrors
- 1.2x magnification eyepiece
- Extra light and compact design
- Robust storage box