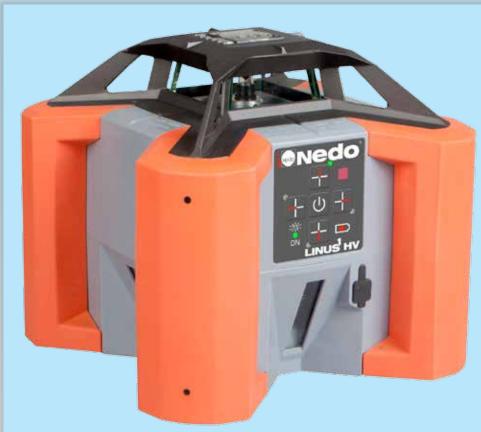

# ROBUST: LINUS HV

## **UNIQUE OUTDOOR LINE LASER**

**Robust.** The Nedo LINUS<sup>1</sup> HV has a robust, reliable motor powered self levelling mechanism. Digital levels and electric servomotors ensure exact alignment of the horizontal 360° laser line and the four vertical laser lines within the self-levelling range of ±5°.

The shock-resistant housing with an aluminium cage is dust proof and splashwater protected in accordance with IP 65, allowing it to be used in all kinds of weather. Thanks to its rugged design and thick lining, the Nedo LINUS 1 HV can easily withstand a fall from a height of 1 metre.