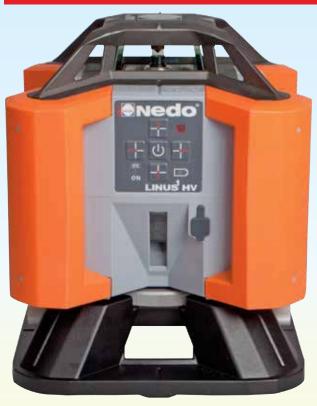

# ROBUST: LINUS HV

## **UNIQUE OUTDOOR LINE LASER**

**Robust.** The Nedo LINUS<sup>1</sup> HV has a robust, reliable motor powered self levelling mechanism. Digital levels and electric servomotors ensure exact alignment of the horizontal 360° laser line and the four vertical laser lines within the self-levelling range of ±5°.

The shock-resistant housing with an aluminium cage is dust proof and splashwater protected in accordance with IP 65, allowing it to be used in all kinds of weather. Thanks to its rugged design and thick lining, the Nedo LINUS 1 HV can easily withstand a fall from a height of 1 metre.