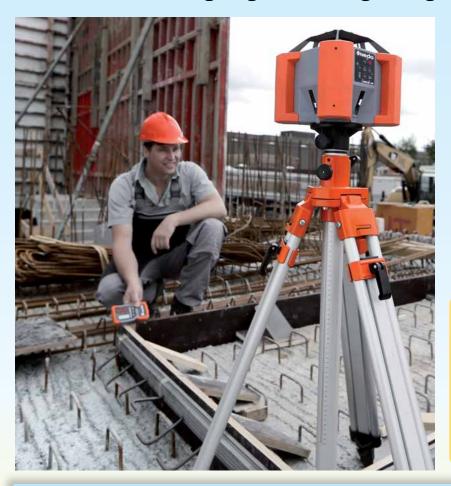

### Your perfect 90° set out - use as a Theodolite

Your Linus HV perfect for outdoor layout of foundations, concreting, INDOOR set out of tiles/ walls, fit outs.

### **Everyday Applications:**

- Structural and Civil Engineering -Foundations/ Formwork.
- Interior Fit outs Using ALL the Linus1 functions.
- Concreting, Slabs, Car Parks,
- Aligning of fence posts and Steel Fabrication, Tilt up walls.
- Setting out sole plates on slabs
- Paving, decks, general house construction