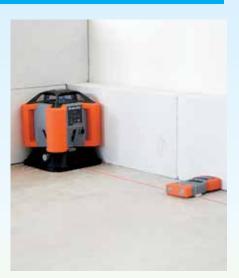

### A truly universal laser - very accurate laser lines - horizontal and vertical

Plumb over the point and then observe the lines in 1,2,3 or 4 directions at 90° in **Horizontal and Vertical.** 

Using the Receiver in the horizontal position the vertical line can check the Tilt Up wall for alignment and verticality to the mm.

### Your perfect 90° set out - use as a Theodolite

Your Linus HV perfect for outdoor layout of foundations, concreting, INDOOR set out of tiles/ walls, fit outs.