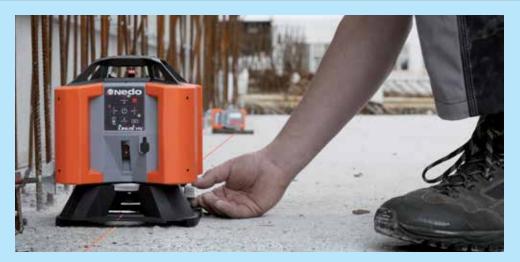

### **Multi Functional Foot**

The multi functional foot allows the laser to be off the ground and also plumb a dot over the ground mark.

With the use of the fine horizontal adjustment screws the lines can be set on receiver within the mm.

### Your perfect 90° set out - use as a Theodolite

Your Linus HV perfect for outdoor layout of foundations, concreting, INDOOR set out of tiles/ walls, fit outs.