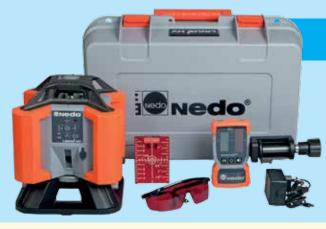

## What's in the BOX

- Linus 1-HV Line laser.
- ACCEPTOR receiver and heavy duty clamp.
- Multifunctional Base (foot) with fine adjustment for precise axis alignment
- · Rechargeable batteries and Charger
- Red target board
- Laser glasses
- Tough transport case.