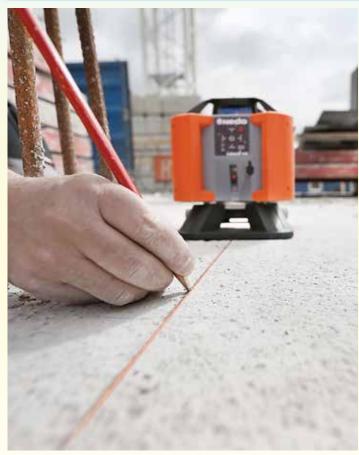

### A truly universal laser - very accurate laser lines - horizontal and vertical

Plumb over the point and then observe the lines in 1,2,3 or 4 directions at 90° in **Horizontal and Vertical.** 

Using the Receiver in the horizontal position the vertical line can check the Tilt Up wall for alignment and verticality to the mm.

### Your perfect 90° set out - use as a Theodolite

Your Linus HV perfect for outdoor layout of foundations, concreting, INDOOR set out of tiles/ walls, fit outs.