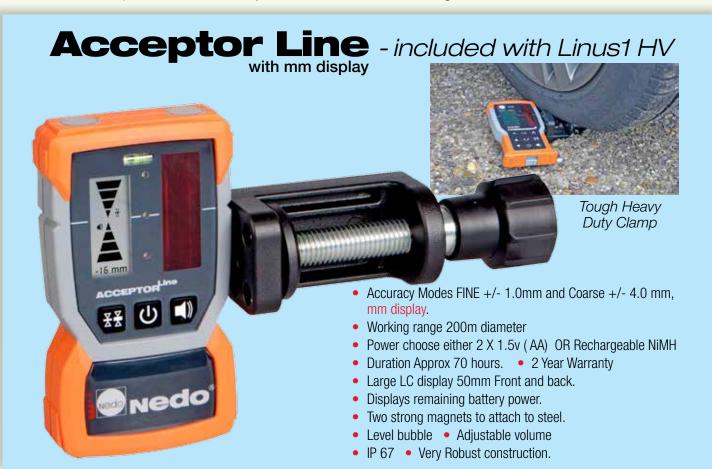

### **FEATURES:**

- Accurate 360 Horizontal laser line
- Four Vertical individually switchable laser lines at 90 deg
- Plumb Point (down)
- Levelling accuracy 1mm/10m
- Working Horiz range: up to 200m dia with Acceptor line receiver.
- Working range Vertical lines up to 150m with Acceptor Line receiver.
- Include ACCEPTOR line receiver MM display
- Two year warranty
- ±5 Deg Motor powered level control for Horizontal.
- Safe laser class 2m (<1 mW) (use on all Australian sites).</li>
- Rechargeable NiMH battery, approx. 30 hours use.
- Withstands 1m drop, Robust construction.
- IP 65 Environmentally tough. Minus 20C to Plus 50C
- Multifunctional base for fine Horizontal/vertical line adjustment
- Mounts on a 5/8 X 11 thread. tripod.
- Vertical Aperture laser lines 135 deg.

### **Multi Functional Foot**

The multi functional foot allows the laser to be off the ground and also plumb a dot over the ground mark.

With the use of the fine horizontal adjustment screws the lines can be set on receiver within the mm.