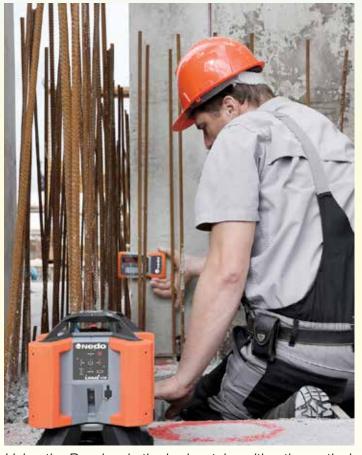

### **Multi Functional Foot**

The multi functional foot allows the laser to be off the ground and also plumb a dot over the ground mark.

With the use of the fine horizontal adjustment screws the lines can be set on receiver within the mm.

### **Everyday Applications:**

- Structural and Civil Engineering -Foundations/ Formwork.
- Interior Fit outs Using ALL the Linus1 functions.
- Concreting, Slabs, Car Parks,
- Aligning of fence posts and Steel Fabrication, Tilt up walls.
- Setting out sole plates on slabs
- Paving, decks, general house construction