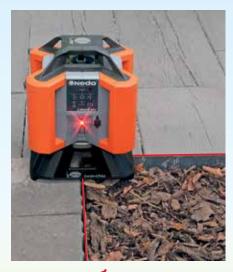

### A truly universal laser - very accurate laser lines - horizontal and vertical

Plumb over the point and then observe the lines in 1,2,3 or 4 directions at 90° in **Horizontal and Vertical.** 

Using the Receiver in the horizontal position the vertical line can check the Tilt Up wall for alignment and verticality to the mm.

### **Everyday Applications:**

- Structural and Civil Engineering -Foundations/ Formwork.
- Interior Fit outs Using ALL the Linus1 functions.
- Concreting, Slabs, Car Parks,
- Aligning of fence posts and Steel Fabrication, Tilt up walls.
- Setting out sole plates on slabs
- Paving, decks, general house construction