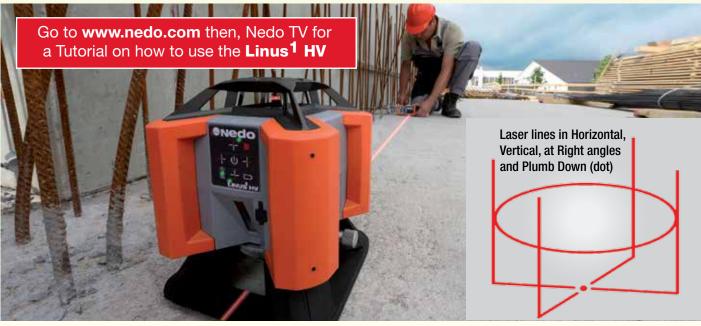

### A truly universal laser - very accurate laser lines - horizontal and vertical

Plumb over the point and then observe the lines in 1,2,3 or 4 directions at 90° in **Horizontal and Vertical.** 

Using the Receiver in the horizontal position the vertical line can check the Tilt Up wall for alignment and verticality to the mm.

### Your perfect 90° set out - use as a Theodolite

Your Linus HV perfect for outdoor layout of foundations, concreting, INDOOR set out of tiles/ walls, fit outs.

## LINUS HV - Line Laser

Get more from your laser than just HORIZONTAL

LINUS HV • Aligning • Levelling • Right Angles • Vertical • Plumb

Use the LINUS1- HV is like a conventional rotational Laser but you enjoy the other outdoor functions **not** seen in other brands.