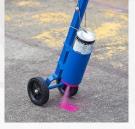

### Dy-Mark 2 Wheel Spot Marking Handle

Lightweight, removable handle for spot marking. Suitable for use with Spray & Mark, Landscape Chalk and Mine marking Aerosols