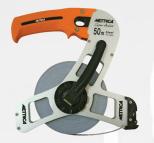

#### Metrica Super Action Tape 50m or 100m

The Metrica Super Action Open Reel Steel Tape has an ergonomically shaped frame, is superlight and will not tire your wrist during use and transport.

- Exclusive extraction system of the tape with blocked crank
- Nylon coated tape prevents wear and corrosion
- Foldable hook
- Special rubberized handle with anti-slip coating
- 13mm wide blade
- Tape exit crank blocked
- Shaped for extreme lightness From Italy