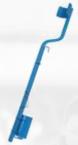

### Pole Vault jumping

Telefix 8 metre measuring Pole fitted with the 15cm cross arm bar is ideal for pole vault jumping. The telescopic pole is made of aluminium and has an integrated bullseye bubble. Measures up to 800cm. Stored length is only 136cm. **Made in Italy** 