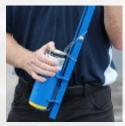

### Dy-Mark 2 Wheel Spot Marking Handle

Lightweight, removable handle for spot marking. Suitable for use with Spray & Mark, Landscape Chalk and Mine marking Aerosols

## **Dy-Mark Industries Long Arm Handle Dispenser**

Dy-Mark long Arm Back Saver gives you that extra reach when you need it. Assists in preventing back strain, improves efficiency and makes application less fatiguing. Lightweight aluminium construction. Suitable for use with Spray & Mark cans, landscape chalk and mine marking aerosols