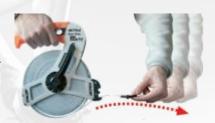

#### Metrica Super Action Tape 50m or 100m

The Metrica Super Action Open Reel Steel Tape has an ergonomically shaped frame, is superlight and will not tire your wrist during use and transport.

- Exclusive extraction system of the tape with blocked crank
- Nylon coated tape prevents wear and corrosion
- Foldable hook
- Special rubberized handle with anti-slip coating
- 13mm wide blade
- Tape exit crank blocked
- Shaped for extreme lightness From Italy

When pulling out the tape, the crank does not