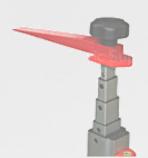

### **High Jump**

The Telefix 3m High Jump Telescopic Measuring Pole with the 15cm Cross Arm Bar makes it the ideal Athletics High Jump measuring stick. Made from Aluminium with an integrated bull-seye level bubble. Stored length is only 70cm and light weight for easy transport (2kg).

### Pole Vault jumping

Telefix 8 metre measuring Pole fitted with the 15cm cross arm bar is ideal for pole vault jumping. The telescopic pole is made of aluminium and has an integrated bullseye bubble. Measures up to 800cm. Stored length is only 136cm. **Made in Italy** 