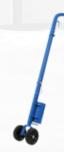

### Dy-Mark 2 Wheel Spot Marking Handle

Lightweight, removable handle for spot marking. Suitable for use with Spray & Mark, Landscape Chalk and Mine marking Aerosols