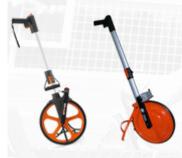

## **Measuring Wheels**

These robust and highly accurate Measuring Wheels can be used on most surfaces, smooth and uneven over long or short distances. For easy transport the wheels can be folded in half. From Germany & South Africa