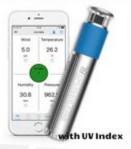

#### JDC Skywatch BL500 Weather Station with UV Index

The Skywatch BL500 is a complete Weather Station connected to your smartphone via Bluetooth. It measures accurately wind speed, temperature, humidity, pressure and UV index. Measured data can be stored and shared on Facebook, Twitter, Instagramm or bl.skywatch.ch on the most popular social networks. Take it with you anywhere during your sport and outdoor leisure activities. **Made in Switzerland** 