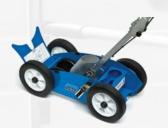

### **Dy-Mark Line Marking Machine**

Ergonomic design with built-in side line attachment. Includes a utility tray and storage for up to 5 cans of Dy-Mark's Line Marking Paint and Turf Master Paint.