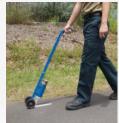

## **Dy-Mark Industries Long Arm Handle Dispenser**

Dy-Mark long Arm Back Saver gives you that extra reach when you need it. Assists in preventing back strain, improves efficiency and makes application less fatiguing. Lightweight aluminium construction. Suitable for use with Spray & Mark cans, landscape chalk and mine marking aerosols