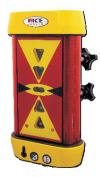

### R.5CHP.B.K

Machine receiver with bright clear LED Clusters and adjustable center band accuracy

# R.LAS.19

Hand held receiver with loud beeper and adjustable center band accuracy

## Choose between a receiver to suit your application