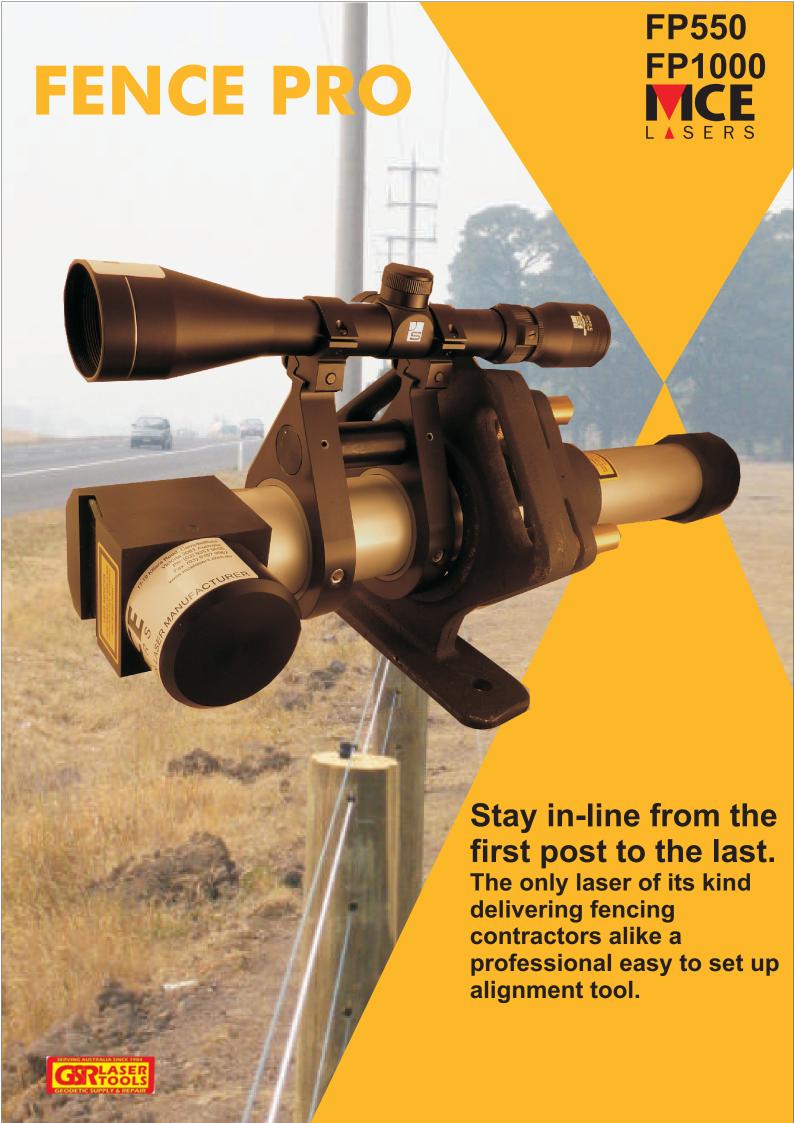

#### FP550

Maximum range of 550 meters radius

Kit Includes: Fp550 Gimbal telescope mount power cord Dummy battery kit

### Fp1000

Maximum range of 1000 meters radius

Kit Includes: Fp1000 Gimbal telescope mount power cord 90 degree optics Dummy battery kit

## FEATURES

- Rugged construction able to withstand harsh operating environments
- · Easy to set-up design
- Superior long range. Choose between two models Fp550 or FP1000
- Can be powered from 12Volts or 4 X D size batteries
- Australia made