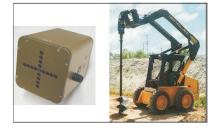

#### FP550

Maximum range of 550 meters radius

Kit Includes: Fp550 Gimbal telescope mount power cord Dummy battery kit

### Fp1000

Maximum range of 1000 meters radius

Kit Includes: Fp1000 Gimbal telescope mount power cord 90 degree optics Dummy battery kit