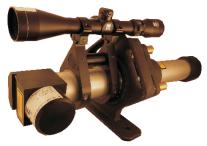

#### FP550

Maximum range of 550 meters radius

Kit Includes: Fp550 Gimbal telescope mount power cord Dummy battery kit

### Fp1000

Maximum range of 1000 meters radius

Kit Includes: Fp1000 Gimbal telescope mount power cord 90 degree optics Dummy battery kit

## FEATURES

- Rugged construction able to withstand harsh operating environments
- · Easy to set-up design
- Superior long range. Choose between two models Fp550 or FP1000
- Can be powered from 12Volts or 4 X D size batteries
- Australia made