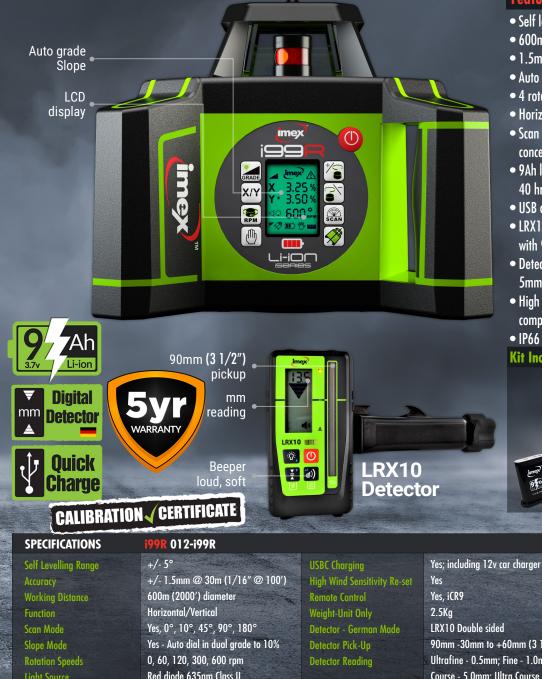

## The Contractors ultimate laser

## INCLUSION ACCURATE For life **Red Beam | ROTATING LASER**

The ultimate in a contractors laser, the i99R is designed for civil contracting, drainage plumbing and all outdoor tasks. The highly accurate and efficient automatic dial-in grade slope to 10% in X and Y, 600m diameter range, horizontal/vertical operation, LCD reading remote controller and 90mm pick-up mm reading digital detector makes this the ultimate professionals laser .Constructed ruggedly for the harshest worksites the i99R is easily combined with machine control receivers for use with skid steer loaders, dozers, excavators or graders.

## Features

- Self levelling
- 600m (2000') diameter ranae
- 1.5mm accuracy @30m (1/16" @ 100')
- Auto dial-in dual slope mode X and Y to 10%

ΤМ

- 4 rotation speeds
- Horizontal/vertical operation
- Scan mode for site shielding and concentrated levelling
- 9Ah lithium-ion battery approx. 40 hrs run time
- USB charging port plus car charger
- LRX10 german made mm reading detector with 90mm (31/2'') pick-up
- Detector measures in 0.5mm, 1mm, 2mm, 5mm,10mm
- High wind sensitivity override- resets to compensate high wind
- IP66 water resistant and shockproof **Kit Inclusions**

**Light Source** Water Resistant, Shockproof **Power Source** Working Time Continuous Use **Charging Time** 

Red diode 635nm Class II **IP66** 9 Ah 3.7v lithium-ion 40hrs approx 4 hrs in unit or removed from unit

**Detector Power** Inclusions

90mm -30mm to +60mm (3 1/2"-1 1/4"- +2 1/4") Ultrafine - 0.5mm; Fine - 1.0mm; Medium - 2.0mm; Course - 5.0mm; Ultra Course - 10.0mm 1-AA > 50 hrs run Unit, LRX10 Detector, Remote control unit, USB cable, 9.0 Ah Lithium battery, Car charger, target plate, hard carry case