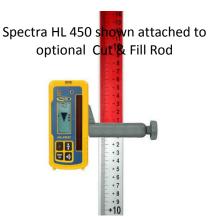

## **Applications**

Setting and checking jobsite elevation and depth for:

Cut and fills General grading Foundations, forms, and footings Excavations

Unit 7 - 7 Prindiville Drive Wangara, Western Australia 6065 Phone: +61 8 9409 4058 Fax: +61 8 9409 4068