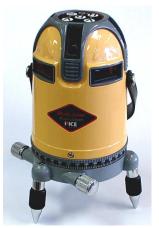

# MCE LS4V4H Multi Line Laser

New Improved Version

## 9 Self Levelling Automatic Beams

#### Features

- 9 automatic beams 4 vertical, 4 horizontal and 1 plumb beam
- 360° rotation function
- Level, vertical, plumb and square
- Manual mode with electronic adjustment in two axis
- Adjustable feet
- Fits builders tripods
- Aluminium case
- Robust and accurate motorised Laser
- Indoor or outdoor use