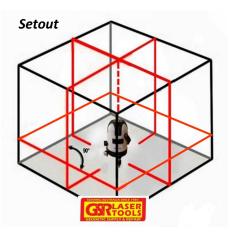

## 9 Self Levelling Automatic Beams

#### Features

- 9 automatic beams 4 vertical, 4 horizontal and 1 plumb beam
- 360° rotation function
- Level, vertical, plumb and square
- Manual mode with electronic adjustment in two axis
- Adjustable feet
- Fits builders tripods
- Aluminium case
- Robust and accurate motorised Laser
- Indoor or outdoor use