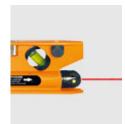

## Geo Torpedo Laser Level

The Torpedo laser is a universal laser spirit level with 45, 90 and 180 degree vials and switchable laser point or laser line.

#### Key features of the Torpedo Laser Spirit Level

- 45, 90 and 180 degree vials
- Switchable laser point or laser line
- Magnetic Base
- 1/4" thread for camera tripod