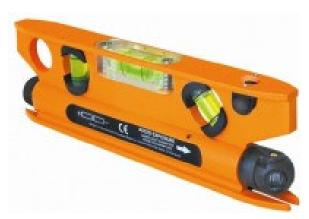

## Geo Torpedo Laser Level

The Torpedo laser is a universal laser spirit level with 45, 90 and 180 degree vials and switchable laser point or laser line.

#### Key features of the Torpedo Laser Spirit Level

- 45, 90 and 180 degree vials
- Switchable laser point or laser line
- Magnetic Base
- 1/4" thread for camera tripod

# Supplied with Batteries & soft carry bag