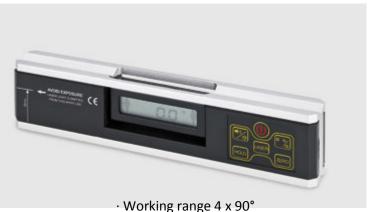

## S-Digit multi

Electronic inclinometer with a rotatable display for easy reading in many positions.

- · Different signal tones when approaching 0° / 90° and continuous tone at 0° and 90°
- · Zero position re-set (between 0° and 33°)
- · Inclination in degrees (°) and percent (%)
- · Magnetic housing
- · Visible laser beam to extend working range
- · HOLD-function to freeze measurement
- · Illuminated display
- · ¼ thread for camera tripod

## **TECHNICAL DATA**

Working range 4 x 90° Resolution 0,1° or 0,1 %  $0^{\circ} + 90^{\circ} = \pm 0.1^{\circ}$ Accuracy  $1^{\circ} - 89^{\circ} = \pm 0.2^{\circ}$ Power supply 3 x AAA

Operating time without laser 50 h with laser 20 h Size 25 cm