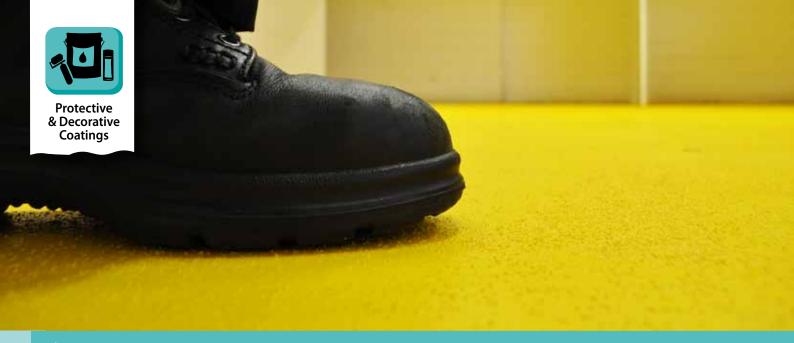

Slip Resistant Coatings

## Features & Benefits

- Creates durable slip resistant surfaces
- Easy to apply with uniform coverage
- Resists cracking, peeling and exposure to petrol, oil and mild chemicals
- Ideal for interior and exterior untreated timber, concrete, primed metal and brick & clay pavers
- Residential applications include small projects, stairs and railings
- Industrial applications include stairs, entrances and exit ways
- TreadRite<sup>™</sup> (350g) has been tested for compliance with AS 4586:2013, Slip resistance of new pedestrian surface materials (classification P4)
- TreadRite™ (1L, 4L and 10L) has been tested for compliance with AS 4586:2013, Slip resistance of new pedestrian surface materials (classification P5)

## TreadRite™ SLIP RESISTANT COATING

Residential small projects, steps, paths, driveways, verandahs

Industrial stairs, entrances, exit ways, workshop floors, transport treads

sales@gsrlasertools.com.au

www.gsrlasertools.com.au