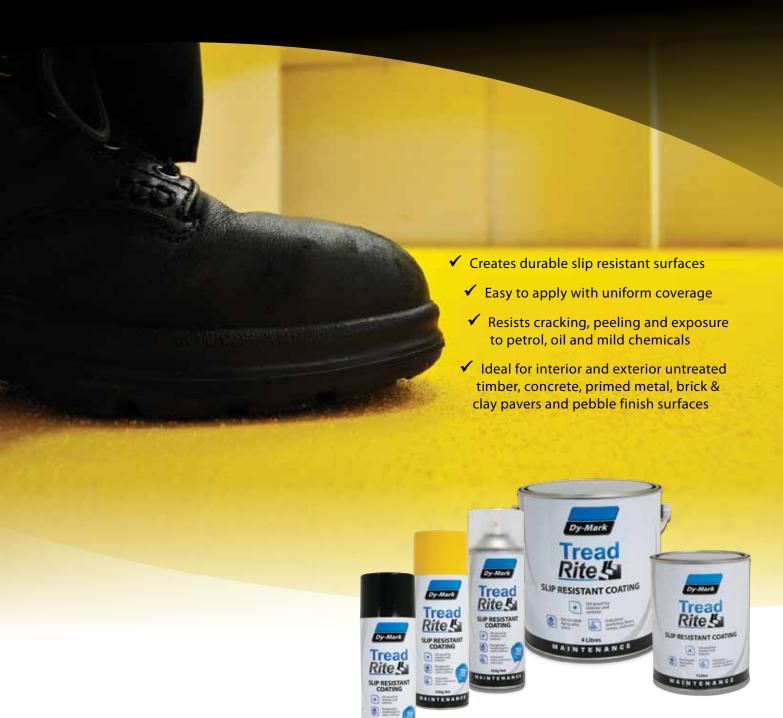

Slip Resistant Coatings

## **TreadRite™**

Slip Resistant Coating 350g [Qty 12], 1 L, 4 L & 10 L

## Features & Benefits

- Creates durable slip resistant surfaces
- Easy to apply with uniform coverage
- Resists cracking, peeling and exposure to petrol, oil and mild chemicals
- Ideal for interior and exterior untreated timber, concrete, primed metal and brick & clay pavers
- Residential applications include small projects, stairs and railings
- Industrial applications include stairs, entrances and exit ways
- TreadRite<sup>™</sup> (350g) has been tested for compliance with AS 4586:2013, Slip resistance of new pedestrian surface materials (classification P4)
- TreadRite™ (1L, 4L and 10L) has been tested for compliance with AS 4586:2013, Slip resistance of new pedestrian surface materials (classification P5)

| TreadRite™<br>(Horizontal Spray) | Weight | Qty | Ref. Code |
|----------------------------------|--------|-----|-----------|
| ☐ TreadRite™ Clear               | 350g   | 12  | 23063500  |
| ■ TreadRite™ Black               | 350g   | 12  | 23063501  |
| TreadRite™ Yellow                | 350g   | 12  | 23063505  |

| lips: |
|-------|
|       |

> Need to check applications and suitable surfaces!

| TreadRite™<br>(Brush-On) | Weight | Qty | Ref. Code |
|--------------------------|--------|-----|-----------|
| ☐ TreadRite™ Clear       | 1L     | 1   | 23060100  |
| ■ TreadRite Black        | 1L     | 1   | 23060101  |
| TreadRite™ Yellow        | 1L     | 1   | 23060105  |
| ☐ TreadRite™ Clear       | 4L     | 1   | 23060400  |
| ■ TreadRite™ Black       | 4L     | 1   | 23060401  |
| TreadRite™ Yellow        | 4L     | 1   | 23060405  |
| ☐ TreadRite™ Clear       | 10L    | 1   | 23061000  |
| ■ TreadRite™ Black       | 10L    | 1   | 23061001  |
| TreadRite™ Yellow        | 10L    | 1   | 23061005  |