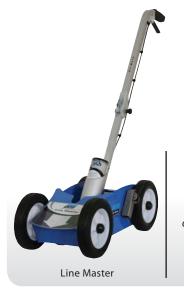

## Features & Benefits

- A fast drying acrylic paint, designed for use with the Dy-Mark Line Master
- Specially formulated to provide long lasting lines
- Ideal for marking out car parks, factories, warehouses, sporting fields and courts
- Toluene-free formula

Line Marking Paint and **Turf Master Paint i**s designed to be use with the Dy-Mark's Line Master line marking machine

Tips:

> Black and grey can be used as cover over to erase mistakes.

For further information please call or email us