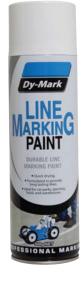

## **Line Marking Paint**

**Durable Line Marking Paint** 500g [Qty 12]

## Features & Benefits

- A fast drying acrylic paint, designed for use with the Dy-Mark Line Master
- Specially formulated to provide long lasting lines
- Ideal for marking out car parks, factories, warehouses, sporting fields and courts
- Toluene-free formula