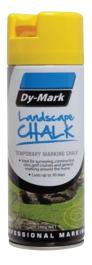

## Landscape Chalk

Temporary Marking Chalk 350g [Qty 12]

## Features & Benefits

- Ideal for temporary marking
- Not suitable for porous surfaces
- Fast-dry formula
- Lasts up to 30 days
- Ideal for surveying sites, golf courses, excavation and construction sites
- Can be removed with a stiff brush and water or high pressure hose
- Suitable for use with Dy-Mark's Long Arm Handle and Spot Marking Handle

| Landscape Chalk<br>(Inverted Spray) | Ref. Code |
|-------------------------------------|-----------|
| Landscape Chalk Yellow              | 23183505  |
| C Landscape Chalk White             | 23183511  |