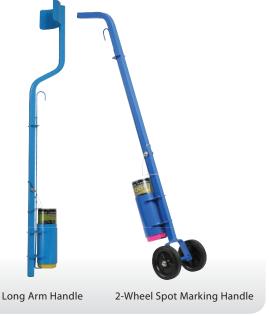

Use Landscape Chalk with the Dy-Mark Long Arm Handle and 2-Wheel Spot Marking Handle.