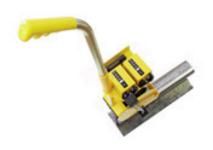

Integral side plates to fit over railway tracks and ensure stability.

Large display mechanical counter
Adds forward subtracts in reverse
Range 0 to 99999.9 m
Robust heavy duty measurer
Built in declutch
Large mechanical counter
Accuracy ± 1%
Supplied complete with carry case

Ordering Information
5061 Rail Track Measurer. (single reading)
5061-511 Metres/Decimetres

5063 Rail Track Measurer (Dual reading) 5063-511 Meters/Decimetres

Unit 7 - 7 Prindiville Drive Wangara, Western Australia 6065 Phone: +61 8 9409 4058 Fax: +61 8 9409 4068