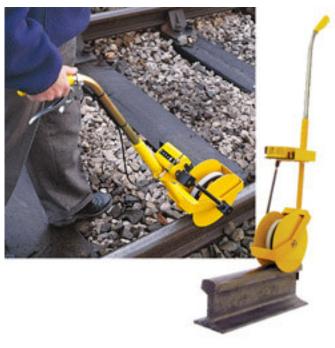

Integral side plates to fit over railway tracks and ensure stability.

Large display mechanical counter
Adds forward subtracts in reverse
Range 0 to 99999.9 m
Robust heavy duty measurer
Built in declutch
Large mechanical counter
Accuracy ± 1%
Supplied complete with carry case

Ordering Information
5061 Rail Track Measurer. (single reading)
5061-511 Metres/Decimetres

5063 Rail Track Measurer (Dual reading) 5063-511 Meters/Decimetres

Unit 7 - 7 Prindiville Drive Wangara, Western Australia 6065 Phone: +61 8 9409 4058 Fax: +61 8 9409 4068