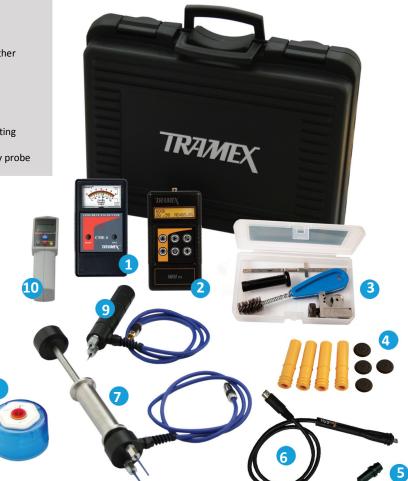

## Contents

.....

 CME<sup>4</sup> - Concrete Moisture Encounter
 CODE: CME4
 MRH III—Digital, Hand-Held, Non-Destructive Moisture Meter
 CODE: MRH3
 Accessory pack ( brush, cutter, ruler, probe Insertion & retrieval tool )
 CODE: HI-ACC
 Hole liners and caps (4)
 CODE: see accessories
 Hygro-i Relative Humidity Probe

6. Hygro-i Electronic Interface
CODE: RHIE
7. Hammer action Probe with 1.5" insulated pins
CODE:HA21SP52
8. 75% RH Calibration Salt Check
CODE: SAL75
9. Hand Held Pin wood Probe
CODE: HH14TP30
10. Infrared surface Thermometer
CODE: AZ8868

# List of accessories available

3 Pack Hygro-i Probes CODE: HIPP3 12 Pack Hygro-i Probes CODE: HIPP12 Replacement Hole Liner Packs of 12, 50 or 100 CODE: RHHL 12 RHHL 50 RHHL 100 75% RH Calibration Salt Check CODE: SAL75

CODE: SAL75 Insulated RH Hood for ASTM F2420 CODE: RHIH