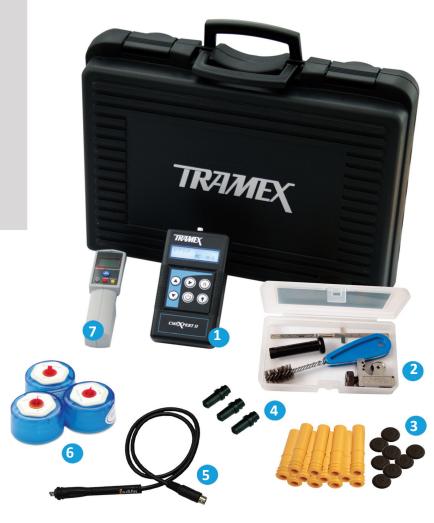

## **Concrete Hygro-i Inspection Kit**

CMEXHi1

### **Features**

**CMEXpert** $\Pi$  gives instant non destructive readings in concrete up to 6.9% moisture Content

Backlit display for easy viewing in low light conditions

Use per ASTM 2659

**Hygro-i** NEW reusable NIST traceable relative humidity probe

The **Hygro-i** sensor is fast, accurate, reusable and economical

#### **Contents**

1. CMEXpertII—Digital, Hand-Held, Non-Destructive Concrete Moisture Meter CODE: CMEX2

**2.** Accessory pack (brush, cutter, ruler, Probe insertion & retrieval tool)

**CODE: HI-ACC** 

3. Hole liners and caps (12)

CODE: RHHL12

**4.** Hygro-i Probes x 3

**CODE: HIPP3** 

**5**. Hygro-i Electronic Interface

**CODE: RHIE** 

6. 75 % RH Calibration Salt Check x 3

CODE: SAL75

7. Infrared surface thermometer

**CODE: AZ8868** 

#### List of accessories available

3 Pack Hygro-I Prbes

**CODE: HIPP3** 

12 Pack Hygro-I Probes

CODE: HIPP12

Replacement Hole Liner Packs

Of 12,50 or 100 CODE: RHHL 12 RHHL 50

RHHL 100

75% RH Calibration Salt Check

CODE: SAL75

Insulated RH Hood for ASTM F2420

**CODE: RHIH** 