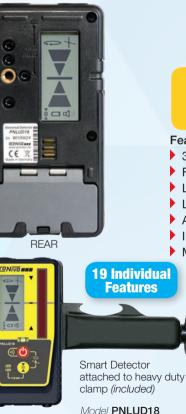

## All in One ROTARY & LINE Receiver detects both RED & GREEN beams

## Features:

- 3 accuracy levels ±0.3mm, 1mm & 3mm
- Front and rear displays
- Long range 400m radius + (depending on transmitter)
- Laser lines up to 75m radius Green lines even longer
- Auto shutoff 30mins Capture window 60mm
- IP67 highest water/dust proof ratings
- Magnet at top of receiver for steel profiles
  - Spectrum 450 to 800mm wave length
  - Rubbersized housing
  - Backlit display
  - Strong clamp system
  - 3 sound levels 1 x AA 1.5V 50+ hours
  - Operation temperature -10C to 50+ C
  - line laser detection 7 to 12 kHz. Red, Green and Blue lines
  - Rotation detection 300 to 1200 rpm Red or Green beams
  - LED and LCD displays