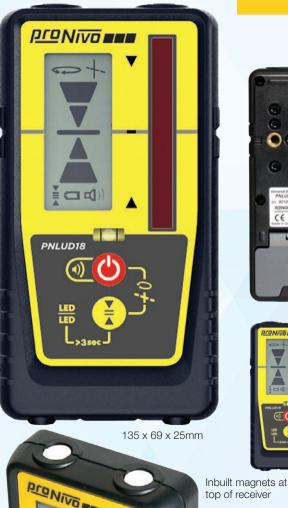

## All in One ROTARY & LINE Receiver detects both RED & GREEN beams

## Features:

- 3 accuracy levels ±0.3mm, 1mm & 3mm
- Front and rear displays
- Long range 400m radius + (depending on transmitter)
- Laser lines up to 75m radius Green lines even longer
- Auto shutoff 30mins Capture window 60mm
- IP67 highest water/dust proof ratings
- Magnet at top of receiver for steel profiles
  - Spectrum 450 to 800mm wave length
  - Rubbersized housing
  - Backlit display
  - Strong clamp system
  - 3 sound levels 1 x AA 1.5V 50+ hours
  - Operation temperature -10C to 50+ C
  - line laser detection 7 to 12 kHz. Red, Green and Blue lines
  - Rotation detection 300 to 1200 rpm Red or Green beams
  - LED and LCD displays