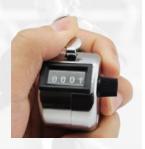

#### **Tally Counter**

Count from 0 to 9999 with this 4 digit manual hand tally counter. It has a metal casing (chrome plated) ,fits comfortable in hand with finger ring, has white numbers on a black background and zero reset.