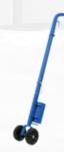

## Dy-Mark 2 Wheel Spot Marking Handle

Lightweight, removable handle for spot marking. Suitable for use with Spray & Mark, Landscape Chalk and Mine marking Aerosols