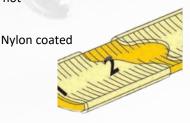

#### Metrica Super Action Tape 50m or 100m

The Metrica Super Action Open Reel Steel Tape has an ergonomically shaped frame, is superlight and will not tire your wrist during use and transport.

- Exclusive extraction system of the tape with blocked crank
- Nylon coated tape prevents wear and corrosion
- Foldable hook
- Special rubberized handle with anti-slip coating
- 13mm wide blade
- Tape exit crank blocked
- Shaped for extreme lightness
  From Italy

When pulling out the tape, the crank does not