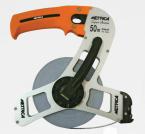

#### Metrica Super Action Tape 50m or 100m

The Metrica Super Action Open Reel Steel Tape has an ergonomically shaped frame, is superlight and will not tire your wrist during use and transport.

- Exclusive extraction system of the tape with blocked crank
- Nylon coated tape prevents wear and corrosion
- Foldable hook
- Special rubberized handle with anti-slip coating
- 13mm wide blade
- Tape exit crank blocked
- Shaped for extreme lightness
  From Italy