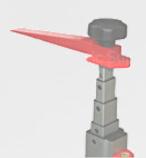

## Pole Vault jumping

Telefix 8 metre measuring Pole fitted with the 15cm cross arm bar is ideal for pole vault jumping. The telescopic pole is made of aluminium and has an integrated bullseye bubble. Measures up to 800cm. Stored length is only 136cm. **Made in Italy** 