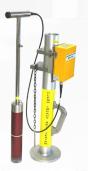

#### Clegg Impact Soil Tester 2.25kg

The Clegg Hammer is used for measuring shock attenuation characteristics of natural and artificial playing surfaces.

Now with Data Logging & Data Logging with GPS