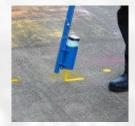

## Dy-Mark 2 Wheel Spot Marking Handle

Lightweight, removable handle for spot marking. Suitable for use with Spray & Mark, Landscape Chalk and Mine marking Aerosols

## **Dy-Mark Industries Long Arm Handle Dispenser**

Dy-Mark long Arm Back Saver gives you that extra reach when you need it. Assists in preventing back strain, improves efficiency and makes application less fatiguing. Lightweight aluminium construction. Suitable for use with Spray & Mark cans, landscape chalk and mine marking aerosols