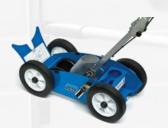

## **Dy-Mark Line Marking Machine**

Ergonomic design with built-in side line attachment. Includes a utility tray and storage for up to 5 cans of Dy-Mark's Line Marking Paint and Turf Master Paint.