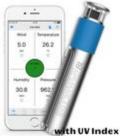

#### JDC Skywatch BL500 Weather Station with UV Index

The Skywatch BL500 is a complete Weather Station connected to your smartphone via Bluetooth. It measures accurately wind speed, temperature, humidity, pressure and UV index. Measured data can be stored and shared on Facebook, Twitter, Instagramm or bl.skywatch.ch on the most popular social networks. Take it with you anywhere during your sport and outdoor leisure activities. **Made in Switzerland** 