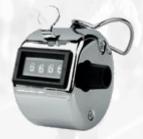

#### **Tally Counter**

Count from 0 to 9999 with this 4 digit manual hand tally counter. It has a metal casing (chrome plated) ,fits comfortable in hand with finger ring, has white numbers on a black background and zero reset.