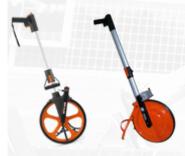

## **Measuring Wheels**

These robust and highly accurate Measuring Wheels can be used on most surfaces, smooth and uneven over long or short distances. For easy transport the wheels can be folded in half. From Germany & South Africa