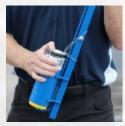

## Dy-Mark 2 Wheel Spot Marking Handle

Lightweight, removable handle for spot marking. Suitable for use with Spray & Mark, Landscape Chalk and Mine marking Aerosols

## **Dy-Mark Industries Long Arm Handle Dispenser**

Dy-Mark long Arm Back Saver gives you that extra reach when you need it. Assists in preventing back strain, improves efficiency and makes application less fatiguing. Lightweight aluminium construction. Suitable for use with Spray & Mark cans, landscape chalk and mine marking aerosols