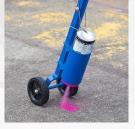

## **Dy-Mark Industries Long Arm Handle Dispenser**

Dy-Mark long Arm Back Saver gives you that extra reach when you need it. Assists in preventing back strain, improves efficiency and makes application less fatiguing. Lightweight aluminium construction. Suitable for use with Spray & Mark cans, landscape chalk and mine marking aerosols