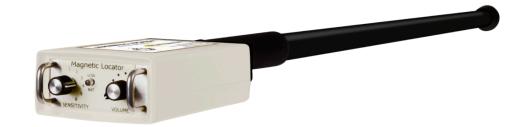

DML2000XR MAGNETIC LOCATOR

Standard Model: Audio

DML2000<sub>XRM</sub>
MAGNETIC LOCATOR

Metered Model: LCD Display