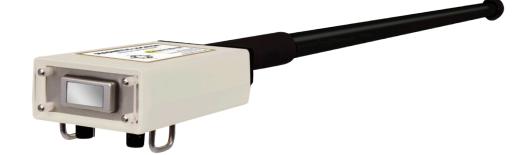

DML2000XR MAGNETIC LOCATOR

Standard Model: Audio

DML2000<sub>XRM</sub>
MAGNETIC LOCATOR

Metered Model: LCD Display