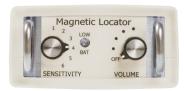

### **DML2000 SERIES SPECIFICATIONS**

| Controls                         | Volume (includes On/Off) and Sensitivity                           |  |
|----------------------------------|--------------------------------------------------------------------|--|
| Sensitivity                      | 6 Levels                                                           |  |
| Output (Audio)                   | Idles at 20 Hz, increases as you approach a magnetic target        |  |
| (Visual) Bipolar Digital display | (± 1999) - Model DML2000-XRM only                                  |  |
| Low Battery                      | Red, flashing LED when less than 3 hours of operating time remains |  |
| Battery Life                     | 60 Hours from 4 "AA" Alkaline Batteries                            |  |
| Overall Length                   | 43" (1.1 m)                                                        |  |
| Waterproof length                | 36" (0.9 m) - top of sensor tube to the bottom                     |  |
| Weight                           | ~ 2 lbs (<0.9 kg)                                                  |  |