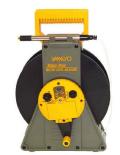

## 100 Meter Yamayo "Million" PVC Coated Fiberglass Tape Robe Water Level Measure

This sturdy and portable 100m PVC coated fiberglass tape combined with probe can be used in any conductive liquid. When the probe detects water the light is turned on and the buzzer

This instrument should not be used in petroleum or any flammable liquid.

Measuring, levelling and layout solutions for all trades

**GSR Laser Tools** 

Unit 7 / 7 Prindiville Drive • Wangara WA 6065 Ph: 08 9409 4058