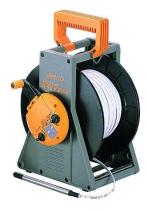

# 50 Meter x 12.5mm Yamayo "Million" PVC **Coated Fiberglass Open Reel Water Level Measure**

The portable 50m open reel water level indicator consists of an extreme tough and durable fiberglass tape. Can be used without earthed line. Not to be used in Saltwater.

### 50 Meter Yamayo "Million" PVC Coated Fiberglass Tape Robe Water Level Measure

The Yamayo Water Level Indicator consists of a 6.2mm wide fibreglass tape with a very slim probe. It measures the water level by direct reading on the graduation of tape according to the signals of electricity, sound or light. Earthed line is not necessary when measuring. The 12mm diameter stainless steel probe is suitable for inserting down thin pipes or holes.