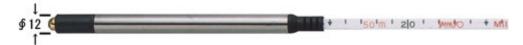

### 50 Meter Yamayo "Million" PVC Coated Fiberglass Tape Robe Water Level Measure

The Yamayo Water Level Indicator consists of a 6.2mm wide fibreglass tape with a very slim probe. It measures the water level by direct reading on the graduation of tape according to the signals of electricity, sound or light. Earthed line is not necessary when measuring. The 12mm diameter stainless steel probe is suitable for inserting down thin pipes or holes.