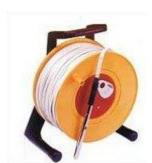

#### Richter Depth Gauge with Electronic Indicator

The Richter electronic water level indicator provides accurate water level measurements in wells or boreholes even under noisy conditions. When the probe touches the water level a light beams on the winding device and the beeper sounds - only water can set off

The rugged construction includes a number of innovative features to ensure the accuracy and long life of the unit. Tapes come in length of 50meters to 500 meters.

A quality German made product.