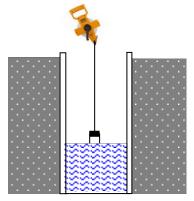

## 100 Meter Yamayo "Million" PVC Coated Fiberglass Tape Robe Water Level Measure

This sturdy and portable 100m PVC coated fiberglass tape combined with probe can be used in any conductive liquid. When the probe detects water the light is turned on and the buzzer

This instrument should not be used in petroleum or any flammable liquid.

Measuring, levelling and layout solutions for all trades

**GSR Laser Tools** 

Unit 7 / 7 Prindiville Drive • Wangara WA 6065 Ph: 08 9409 4058