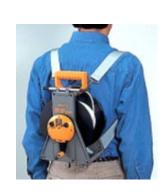

#### Richter Depth Gauge with Electronic Indicator

The Richter electronic water level indicator provides accurate water level measurements in wells or boreholes even under noisy conditions. When the probe touches the water level a light beams on the winding device and the beeper sounds - only water can set off

The rugged construction includes a number of innovative features to ensure the accuracy and long life of the unit. Tapes come in length of 50meters to 500 meters.

A quality German made product.