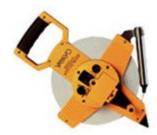

# 50 Meter x 12.5mm Yamayo "Million" PVC **Coated Fiberglass Open Reel Water Level Measure**

The portable 50m open reel water level indicator consists of an extreme tough and durable fiberglass tape. Can be used without earthed line. Not to be used in Saltwater.