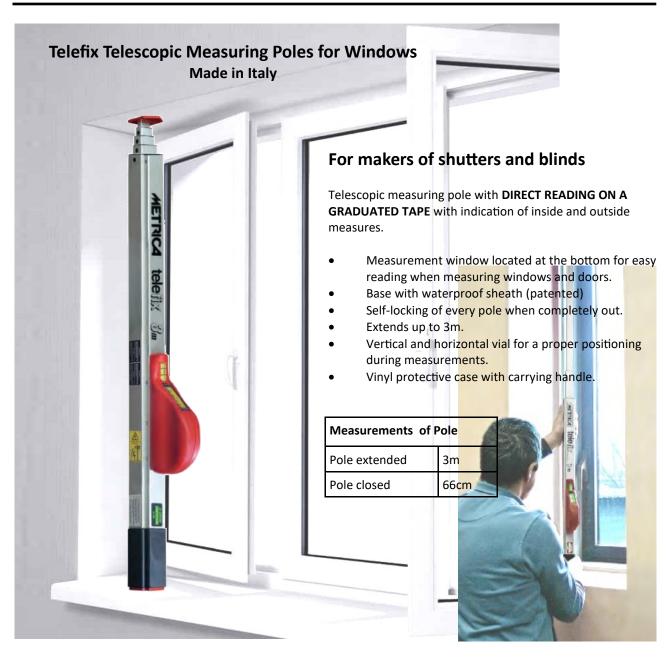

# Telefix Telescopic Measuring Poles Made in Italy

Telefix Telescopic Measuring Poles are compact in size for easy transportation in the supplied protective case. It has vertical and horizontal vials for accurate measurements and each section, when fully extended, lock firmly in position. The rubber boot found at the base of the telefix is for protection against water and dust. The viewing window (at waist level) shows metric and imperial graduations for fast reading to EEC standards, class III. The telescopic measuring poles are available in 1m, 2m, 3m, 4m, 5m, 6m, 8m, and 10m lengths.

#### Features:

- Light weight aluminium telescopic measuring poles.
- Sight window positioned at waist level for easy readout.
- Inbuilt vertical and horizontal levels
- Automatic lock for each section
- Designed for external and internal use
- Water- and dustproof base
- Supplied with strong vinyl carry bag

| Pole Length | Minimum Length |
|-------------|----------------|
| 1 metre     | 32 cm          |
| 2 metre     | 49 cm          |
| 3 metre     | 66 cm          |
| 4 metre     | 83 cm          |
| 5 metre     | 99 cm          |
| 6 metre     | 116 cm         |
| 8 metre     | 136 cm         |
| 10 metre    | 164 cm         |