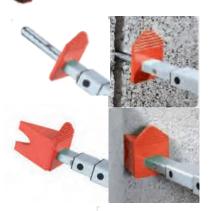

**Wedge Adaptors** attach to the top & bottom of the measuring pole. Ideal for taking diagonal measurements across doorways and window frames as used by glaziers. Sold in pairs.

The **Laser Detector Adaptor** is made from a two piece aluminium cast. Attaches to the top section and the two pieces bolt into place. Similar to the Mabo style measuring rod when added to the Telefix pole.