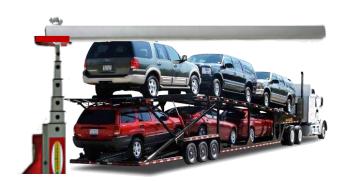

### **Telefix Vehicle Height Measuring Pole**

Available in 5m, 6m, 8m & 10m lengths Supplied with carry Bag & Cross Bar attachment Crossbar made of aluminium, length 70cm Height measuring cross bar attaches to top plate.