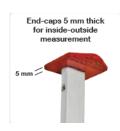

### **Available Adaptors**

**50mm End Tip Adaptors** are ideal for measuring in cracks and grooves. Simply add 100mm to the reading on the internal measurements. Screws on to the top and bottom end of the measuring pole. Sold in pairs.