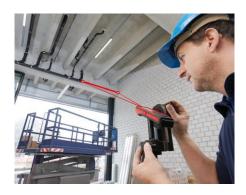

# 300 m range with X-Range Power Technology

With the innovative X-Range Power Technology on board, the Leica DISTO™ S910 represents the measuring technology of the future. It achieves ranges of up to 300 m and guarantees the best measuring performance, i.e. quick and reliable measurements, even to poorly reflecting objects.