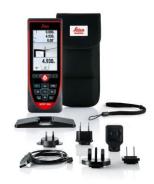

#### Leica DISTO™ S910

Art. No. 805080

- Leica DISTO<sup>™</sup> S910 laser distance meter
- Holster
- Hand loop
- Smart Base extension
- Charger