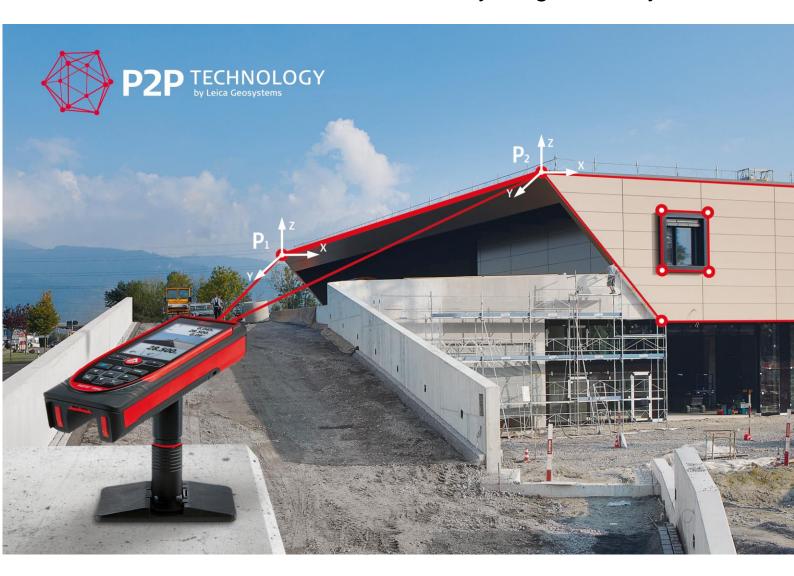

# Measure anything from anywhere Revolutionary P2P Technology

The Leica DISTO™ S910 is worldwide the first laser distance meter with the revolutionary P2P Technology. Measure fast and easily distances between any two points from one location. The measurement results can be transferred instantly to PC's via WLAN. Alternatively the results can be saved on the device as DXF data and downloaded later with the USB interface for use in CAD software. This shortens the workflow and saves valuable time.

## Measure from point to point with P2P Technology

The integrated Smart Base enables to measure distances (e.g. widths) between any inaccessible points from one location. The combination of the Smart Base and the integrated tilt sensor opens up completely new possibilities.